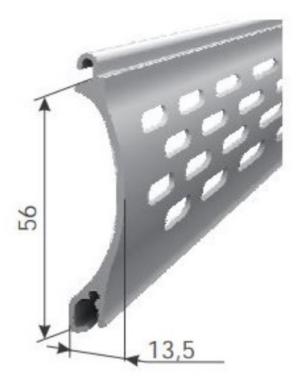

#### Safe View

 This is a beautiful slat and is mostly used in retail environments where security is required but the product can still be displayed during off hours. Comes in two configurations, perf as seen here, or Grille with a square punch.