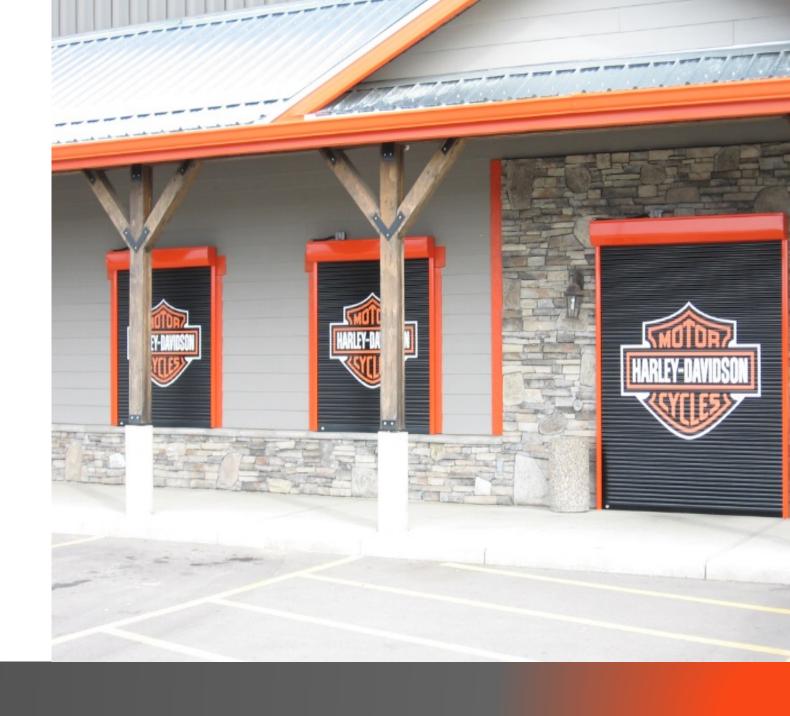

Talius rollshutters are made from high-quality aluminum making them lightweight but durable. Talius offers 6 different profile options, 5 stock colors, and custom painting with over 1800 available options to match your project. Talius offers manual or motorized operation with a variety of control options and security features to suit your needs.