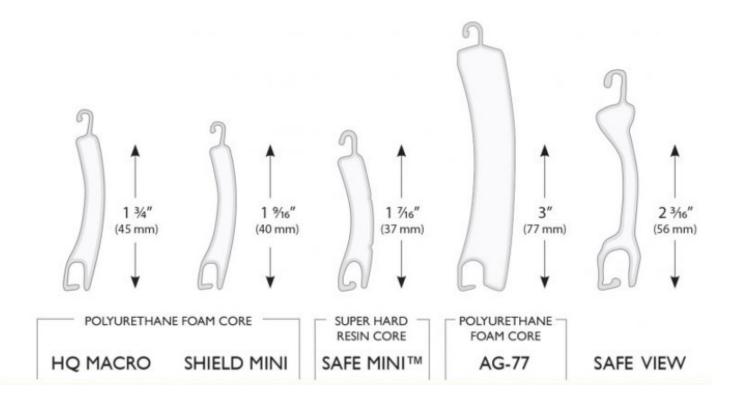

Talius rollshutters are made from high-quality aluminum making them lightweight but durable. Talius offers 6 different profile options, 5 stock colors, and custom painting with over 1800 available options to match your project. Talius offers manual or motorized operation with a variety of control options and security features to suit your needs.

- Macro
- Shield Mini
- Safe Mini
- Safe View
- AG/77