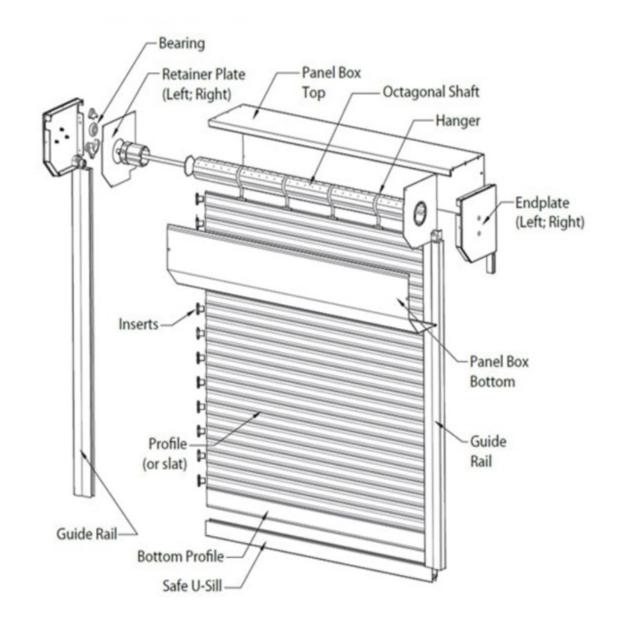

Talius rollshutters are made from high-quality aluminum making them lightweight but durable. Talius offers 6 different profile options, 5 stock colors, and custom painting with over 1800 available options to match your project. Talius offers manual or motorized operation with a variety of control options and security features to suit your needs.